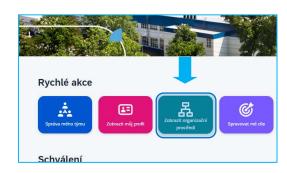

With the launch of the application, Position Management will be deprecated, we will no longer use chairs, but *you will still have a view of the organizational structure*.