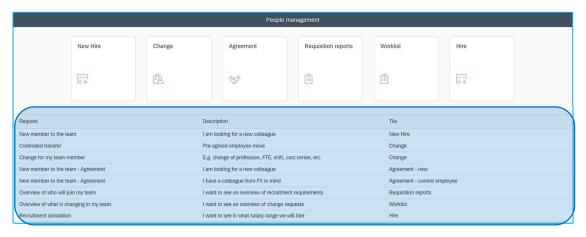

## Launching the People Management application

You can launch the <u>People Management</u> application after logging into myFOX by clicking through the tile on your homepage.

You will then be taken to a window with five options. If you are not sure which option to use, there is a brief help.