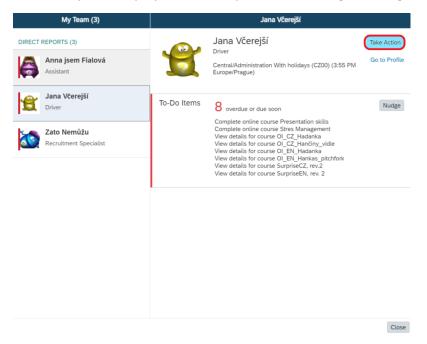

Start on your homepage. Just click on "Manage My Team" tile in "My Team" section.

Choose required employee to whom you want to change working time and click on "Take Action".

Pick "Change Job and Compensation Info" option there.

| My Team (3)                           |               | Jana Včerejší                                                                                                                                                                                                                                                                                                         | 3                                                                             |
|---------------------------------------|---------------|-----------------------------------------------------------------------------------------------------------------------------------------------------------------------------------------------------------------------------------------------------------------------------------------------------------------------|-------------------------------------------------------------------------------|
| DIRECT REPORTS (3)                    |               | ana Včerejší                                                                                                                                                                                                                                                                                                          | Take Action                                                                   |
| Anna jsem Fialová                     |               | river<br>entral/Administration With holidays (CZ00) (3:55 PM                                                                                                                                                                                                                                                          | Take Action                                                                   |
| Assistant                             |               | urope/Prague)                                                                                                                                                                                                                                                                                                         | Change Job and Compensation Info                                              |
| Jana Včerejší<br>Driver               | To-Do Items 8 | B overdue or due soon                                                                                                                                                                                                                                                                                                 | Extra bonus<br>Jump To                                                        |
| Zato Nemůžu<br>Recruitment Specialist |               | Complete online course Presentation skills<br>Complete online course Stres Management<br>fiew details for course OI_CZ_Hadanka<br>fiew details for course OI_CZ_Hanciny_vidle<br>fiew details for course OI_EN_Hadanka<br>fiew details for course OI_EN_Hankas_pitchfork<br>fiew details for course SurpriseCZ, rev.2 | Personal Information<br>Employment Information<br>Payroll<br>Pending Requests |