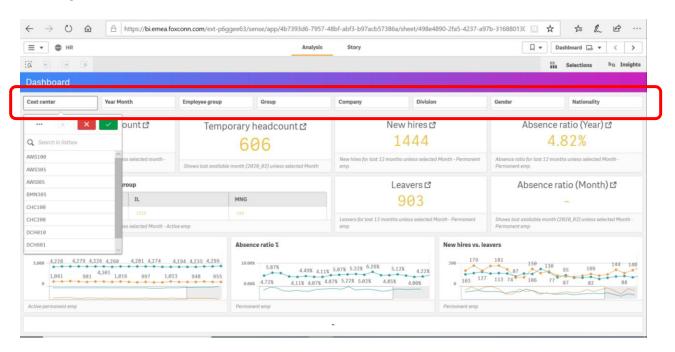

# QLIK HR Reporting – how to get oriented more easily and quicker

For login please use one of the following links:

https://glikanalytics.cz.foxconn.com/hub/stream/566d4b42-ecee-4ee3-8856-

<u>1a922f6f0fb5?qlikTicket= KjZq4o7WUBFawGu</u> (for login in company network)

https://bi.emea.foxconn.com/ext-p6ggee63 (for login without VPN – useable e.g. for home office)

Login: mail format <a href="mailto:jnovak@cz.foxconn.com">jnovak@cz.foxconn.com</a>

Password: same as for PC

### From menu on the left side you will choose HR Reporting:



You will work with cards below according to your needs (Dashboard card contains Headcount, Absenteeism a Labor Cost).



## Selecting filter is the same for all the cards:



### Use these arrows to skip between cards:



You can see filters selected on the screen below - these filters stay the same for every other card selected until deleted:



## Below you will find the most common terms explained: