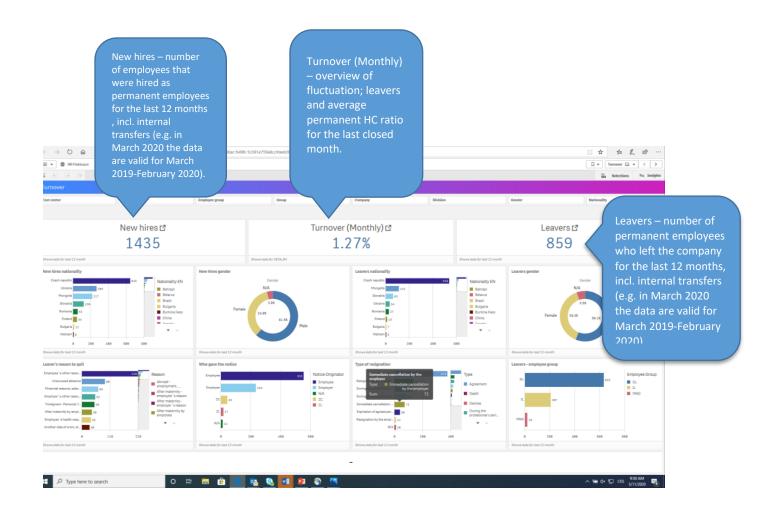

ub/stream/566d4b42-ecee-4ee3-8856-

<u>1a922f6f0fb5?qlikTicket= KjZq4o7WUBFawGu</u> (for login in company network)

https://bi.emea.foxconn.com/ext-p6ggee63 (for login without VPN – useable e.g. for home office)

Login: mail format <a href="mailto:jnovak@cz.foxconn.com">jnovak@cz.foxconn.com</a>

Password: same as for PC

### From menu on the left side you will choose HR Reporting:



You will work with cards below according to your needs (Dashboard card contains Headcount, Absenteeism a Labor Cost).



## Selecting filter is the same for all the cards:



### Use these arrows to skip between cards:



You can see filters selected on the screen below - these filters stay the same for every other card selected until deleted:



## Below you will find the most common terms explained: