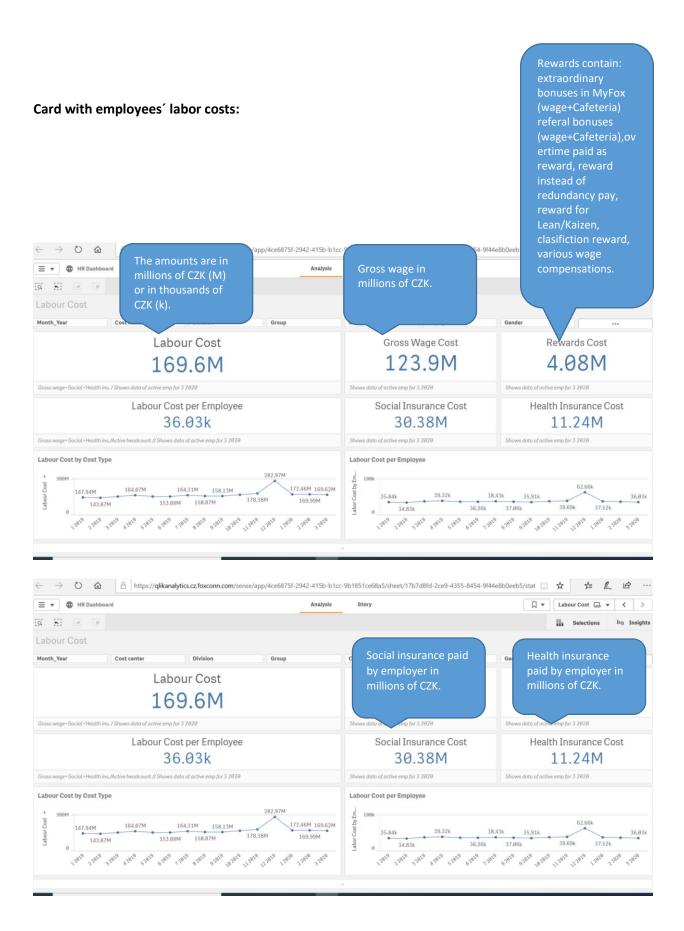

/hub/stream/566d4b42-ecee-4ee3-8856-

<u>1a922f6f0fb5?qlikTicket= KjZq4o7WUBFawGu</u> (for login in company network)

https://bi.emea.foxconn.com/ext-p6ggee63 (for login without VPN – useable e.g. for home office)

Login: mail format <a href="mailto:jnovak@cz.foxconn.com">jnovak@cz.foxconn.com</a>

Password: same as for PC

### From menu on the left side you will choose HR Reporting:



You will work with cards below according to your needs (Dashboard card contains Headcount, Absenteeism a Labor Cost).



## Selecting filter is the same for all the cards:



### Use these arrows to skip between cards:



You can see filters selected on the screen below - these filters stay the same for every other card selected until deleted:



## Below you will find the most common terms explained: