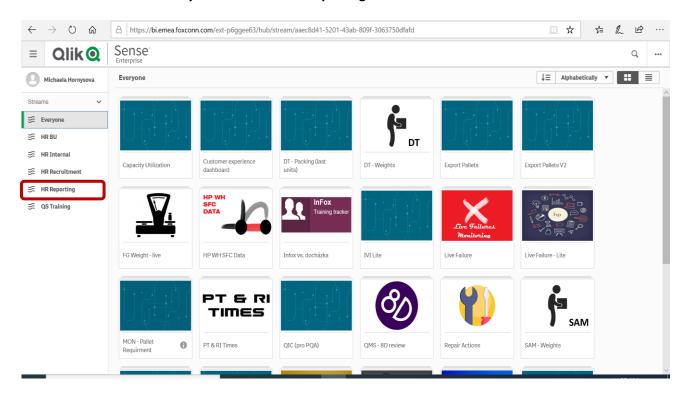

### From menu on the left side you will choose HR Reporting:

You will work with cards below according to your needs (Dashboard card contains Headcount, Absenteeism a Labor Cost).