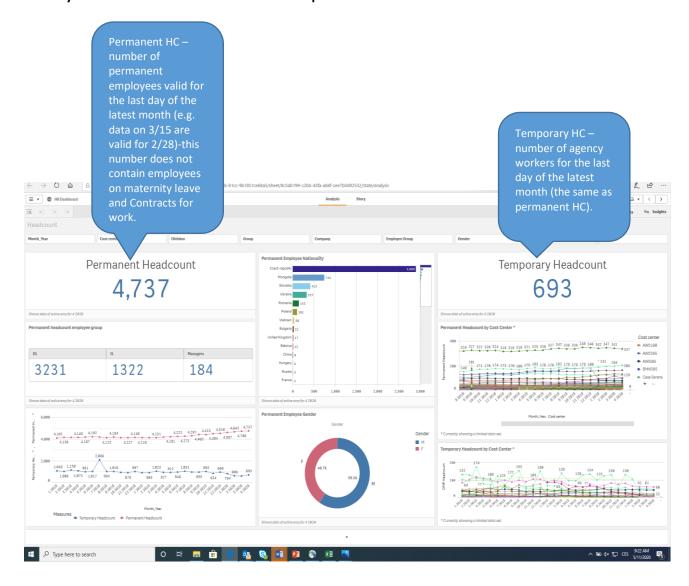

.com/hub/stream/566d4b42-ecee-4ee3-8856-

<u>1a922f6f0fb5?qlikTicket= KjZq4o7WUBFawGu</u> (for login in company network)

https://bi.emea.foxconn.com/ext-p6ggee63 (for login without VPN – useable e.g. for home office)

Login: mail format <a href="mailto:jnovak@cz.foxconn.com">jnovak@cz.foxconn.com</a>

Password: same as for PC

### From menu on the left side you will choose HR Reporting:



You will work with cards below according to your needs (Dashboard card contains Headcount, Absenteeism a Labor Cost).



## Selecting filter is the same for all the cards:



### Use these arrows to skip between cards:



You can see filters selected on the screen below - these filters stay the same for every other card selected until deleted:



## Below you will find the most common terms explained: