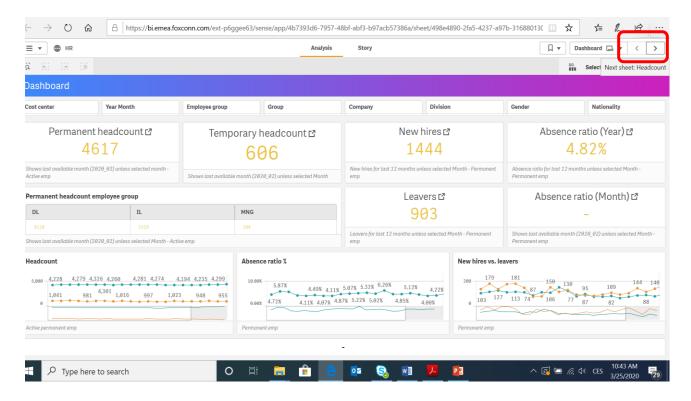

### Use these arrows to skip between cards:

You can see filters selected on the screen below - these filters stay the same for every other card selected until deleted: