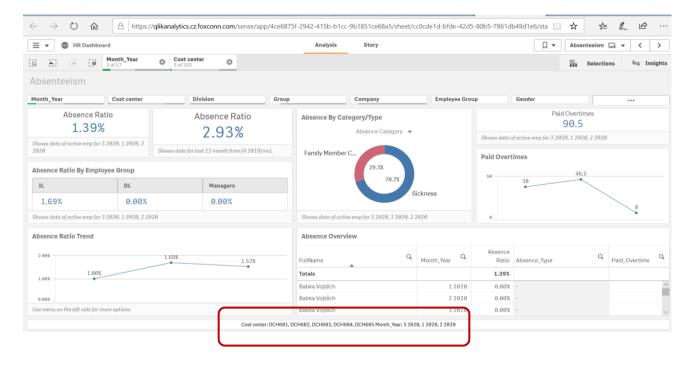

### Use these arrows to skip between cards:

You can see filters selected on the screen below - these filters stay the same for every other card selected until deleted: