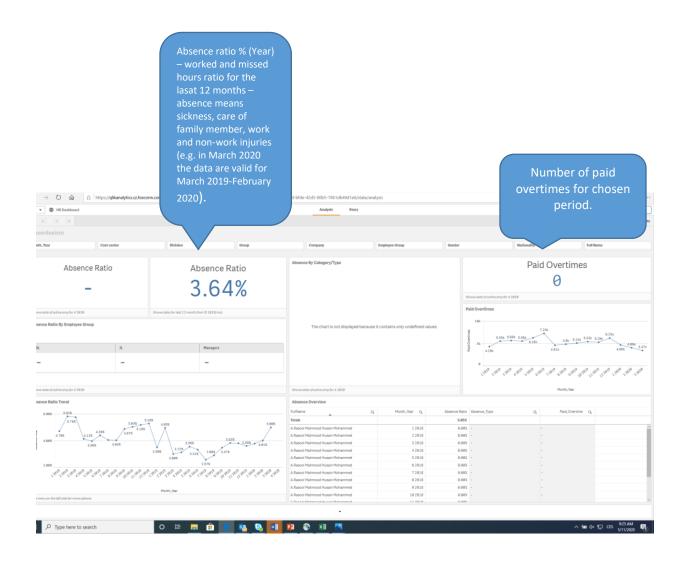

om/hub/stream/566d4b42-ecee-4ee3-8856-

<u>1a922f6f0fb5?qlikTicket= KjZq4o7WUBFawGu</u> (for login in company network)

https://bi.emea.foxconn.com/ext-p6ggee63 (for login without VPN – useable e.g. for home office)

Login: mail format <a href="mailto:jnovak@cz.foxconn.com">jnovak@cz.foxconn.com</a>

Password: same as for PC

### From menu on the left side you will choose HR Reporting:



You will work with cards below according to your needs (Dashboard card contains Headcount, Absenteeism a Labor Cost).



## Selecting filter is the same for all the cards:



### Use these arrows to skip between cards:



You can see filters selected on the screen below - these filters stay the same for every other card selected until deleted:



## Below you will find the most common terms explained: