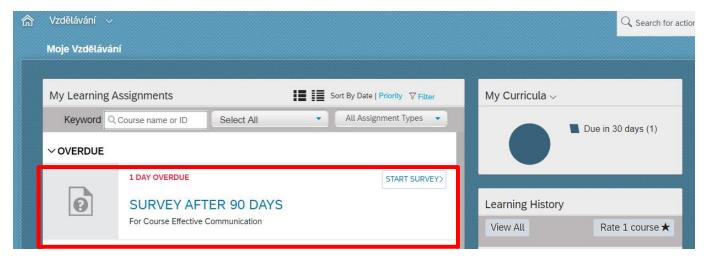

Or you can fill the survey via "Learning" section – for easier search you can use "Evaluation survey" filter. Here you will know, which course do you evaluate.