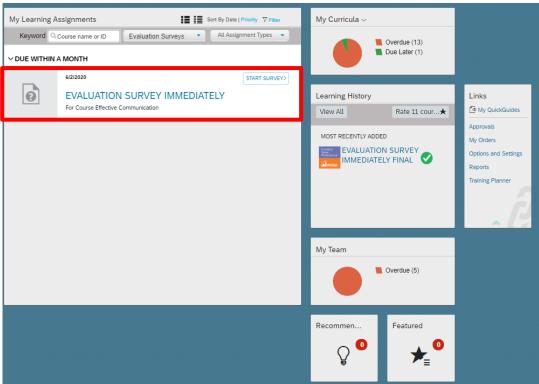

Or you can fill the survey via "Learning" section – for easier search you can use "Evaluation survey" filter. Here you will know, which course do you evaluate.