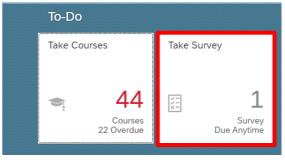

\_

The system will notify you about relevant deadlines. The survey represents helpful feedback for working with suppliers in the future. All data is processed anonymously.

For completion of survey, you can go via "Take Survey" button in myFOX.