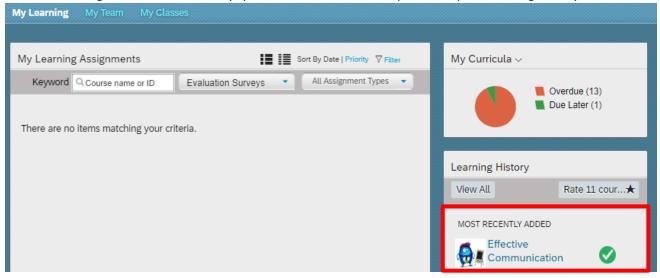

After filling out the survey, do not forget to save the answers and submit the survey.

After submitting the evaluation survey, you will see the course as passed in your learning history.