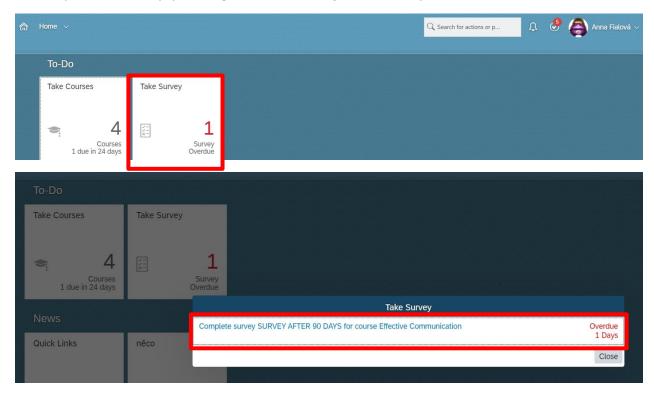

\_

The system will notify you about relevant deadlines. The survey represents helpful feedback for working with suppliers in the future. All data is processed anonymously.

For completion of survey, you can go via "Take Survey" button in myFOX.