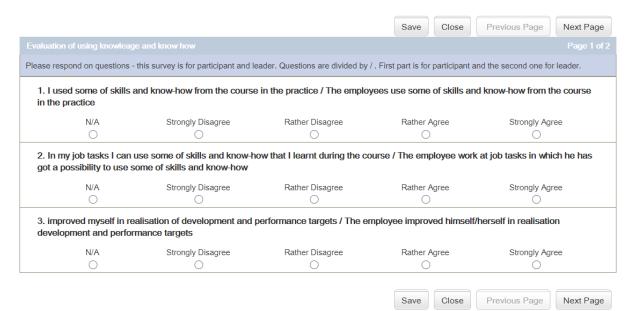

#### Survey

Please respond on questions/statements - this survey is for participant and leader. Questions are divided by / . First part is for participant and the second one for leader.

SURVEY AFTER 90 DAYS Survey Subject: Fialová, Anna jsem

Please do not foget to fill all pages of survey. After that please save your answers and **send** them.