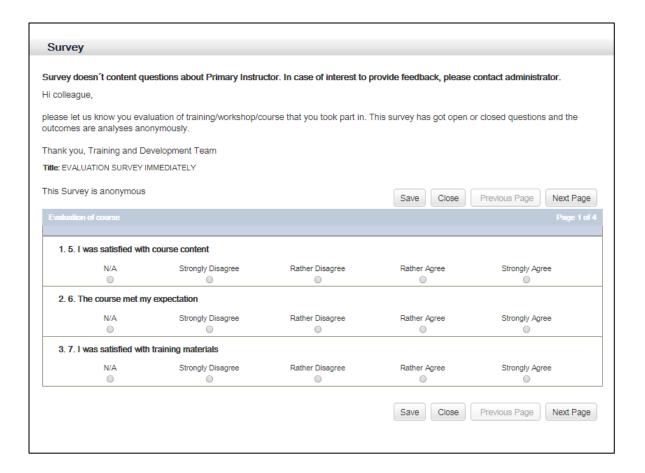

## 1. Evaluation survey after attending a course

- a survey that is filled out immediately after attending the course. You have 7 days to complete it and it is a prerequisite for successfully completing the course and the course being recorded in your learning history.

After filling out the survey, do not forget to save the answers and submit the survey.

After submitting the evaluation survey, you will see the course as passed in your learning history.